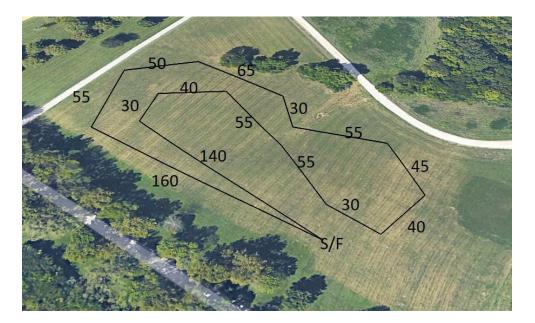

#### **EQUIPMENT AND COURSE PLANS**

- HCA reserves the right to alter the course plan as required by weather and/or field conditions on the day of the trial. In this event, a new course plan will be posted
- The course will be reversed for finals and again for run-offs or at the discretion of the judges.
- The lure machine is a battery powered, continuous loop machine. Backup equipment will be available.
- The lure will be white plastic bags.
- The field consists of gently rolling terrain.
- The total course length for Saturday is 850 yards Sunday is 735 yards.

Saturday - Yards - 850 Yards

Sunday - Yards - 735 Yards